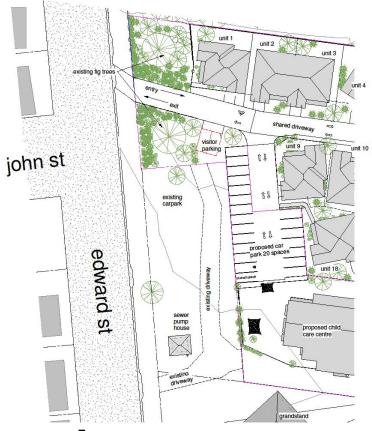

## Appendix C Concept Layout

edward st frontage - plan

edward st frontage, from john st

30.09.15 for approval

PROJECT: Lot 72 DP 755205 24 Edward Street Morpeth

Morpeth Land Pty Ltd

Edward St Frontage

14042