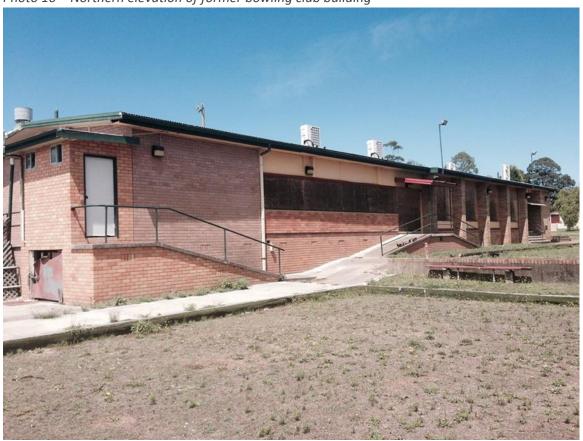

Photo 10 – Northern elevation of former bowling club building

Photo 11 – Rear of former bowling club building

Photo 12 – Former bowling club building looking towards Edward Street