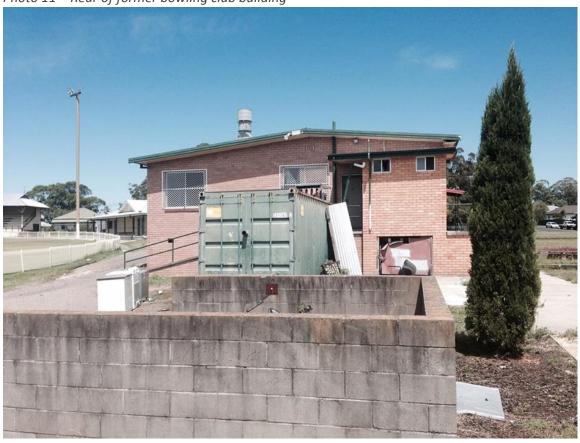

Photo 10 – Northern elevation of former bowling club building

Photo 11 – Rear of former bowling club building

Photo 12 – Former bowling club building looking towards Edward Street