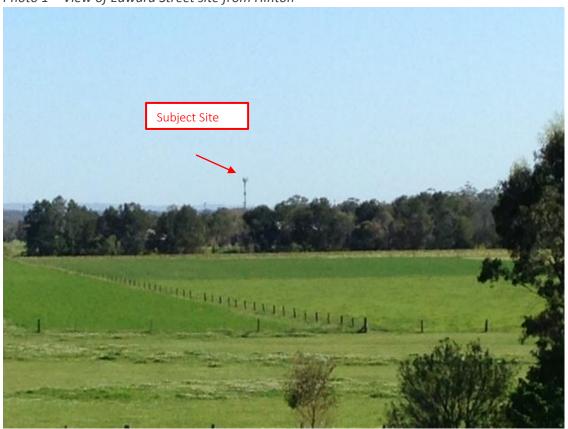

## Appendix B Photos

Photo 1 – View of Edward Street site from Hinton

Photo 2 – Morpeth Mens Shed within the Common, view from McFarlanes Road/Duckenfield Road

Photo 3 – Morpeth Childcare Centre (adjoining subject site)