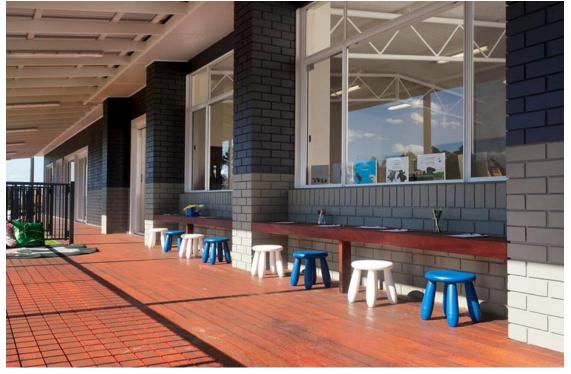

Photo 4 – entrance to Edward Street site

Photo 5 – Childcare Centre building

Photo 6 – Northern side deck

Photo 7 – northern elevation of building

Photo 8 – Rear of childcare site

Photo 9 – former Morpeth Bowling Club