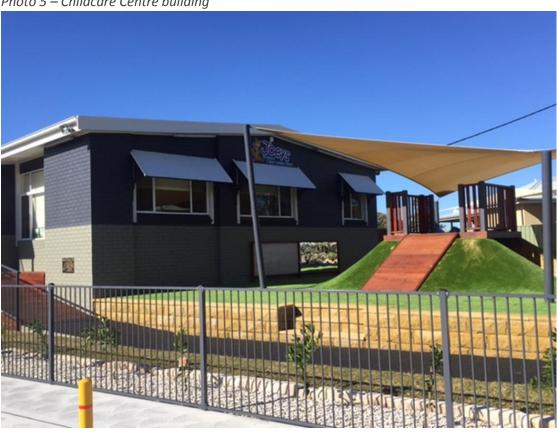

Photo 4 – entrance to Edward Street site

Photo 5 – Childcare Centre building

Photo 6 – Northern side deck

Photo 7 – northern elevation of building

Photo 8 – Rear of childcare site

Photo 9 – former Morpeth Bowling Club