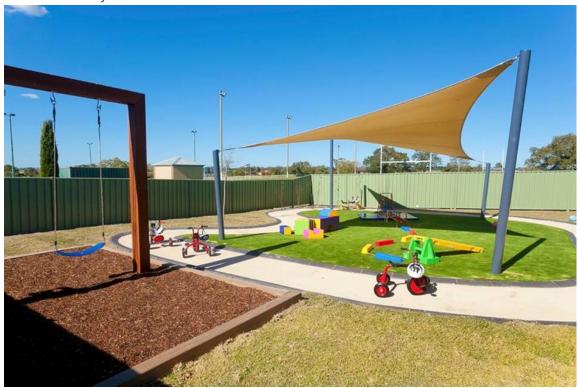

Photo 4 – entrance to Edward Street site

Photo 5 – Childcare Centre building

Photo 6 – Northern side deck

Photo 7 – northern elevation of building

Photo 8 – Rear of childcare site

Photo 9 – former Morpeth Bowling Club